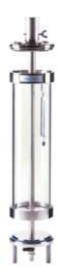

## **DEPTH SAMPLER**

Designed to collect water samples from desired depth, suitable to collect water from pond, lake, and sea etc, easy to operate. The sample collection container is made of transparent Acrylic tube. Provided with drain cock in the bottom, provided with shutter opening and lid locking arrangement, one messenger is made of M.S. and galvanized is supplied after lowering the depth sampler to the desired depth, the messenger can be send down through the rope, that will hit on the lock and release the lock simultaneously both the shutters will close and water in that depth will be stored in the container. Supplied with 15 mtr rope.

.

| Cat No. | Capacity |
|---------|----------|
| PDS-1   | 2 ltr.   |