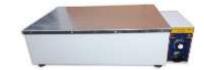

## **SLIDE WARMING TABLE (THERMOSTATIC)**

Thermostatic controlled slide warming table to maintain the temperature below the melting point of wax. Double walled construction, table top model, top plate made of choice of aluminium/stainless steel / Tin plated copper sheet mounted on a insulated outer body, fitted with imported thermostat, Suitable to work on 220 VAC supply.

| Cat No.   | Dimensions      | Rating          | Description      |
|-----------|-----------------|-----------------|------------------|
| PSWT-01   | 45 x 30 x 15 cm | (500 watts)     | Top Al sheet     |
|           |                 |                 | Top S.S. sheet   |
|           |                 |                 | Top Copper sheet |
| PSWT - 02 | 60 x 45 x 15 cm | (1000<br>watts) | Top Al sheet     |
|           |                 |                 | Top S.S. sheet   |
|           |                 |                 | Top Copper sheet |